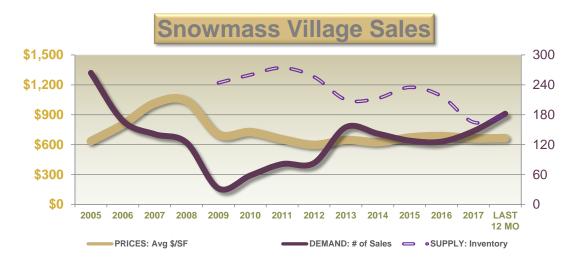

(reported separately)

| all snowmass vlg property | inventory        | pending          |               |        |               |               | closed        |               |               |               |               |
|---------------------------|------------------|------------------|---------------|--------|---------------|---------------|---------------|---------------|---------------|---------------|---------------|
| (under \$7.5M)            | at 09/30/2018    | at 09/30/2018    | last 12 mo    | change | prev 12 mo    | 2018 YTD      | 2017 YTD      | 2017          | 2016          | 2015          | 2014          |
| Number                    | 167              | 19               | 182           | 34%    | 136           | 136           | 98            | 147           | 126           | 115           | 142           |
| Dollar Volume             | \$326,964,800    | \$34,398,500     | \$232,030,002 | 19%    | \$195,653,467 | \$160,350,777 | \$147,738,267 | \$221,074,992 | \$204,761,675 | \$181,159,247 | \$173,683,718 |
| Avg Price/SF              | \$893            | \$797            | \$665         | 2%     | \$649         | \$659         | \$650         | \$663         | \$685         | \$671         | \$625         |
| Avg Sales Price           | est. \$1,979,932 | est. \$1,731,493 | \$1,274,890   | -11%   | \$1,438,628   | \$1,179,050   | \$1,507,533   | \$1,503,912   | \$1,625,093   | \$1,504,627   | \$1,301,118   |
| Lowest Selling Price      |                  |                  | \$57,500      | -6%    | \$61,114      | \$57,500      | \$61,114      | \$61,114      | \$78,000      | \$76,500      | \$64,000      |
| Highest Selling Price     |                  |                  | \$6,895,000   | 0%     | \$6,900,000   | \$5,950,000   | \$6,900,000   | \$6,900,000   | \$6,750,000   | \$7,297,500   | \$7,250,000   |
| Avg Asking Price          | \$2,089,915      | \$1,827,675      | \$1,375,672   | -11%   | \$1,552,853   | \$1,266,723   | \$1,623,913   | \$1,625,163   | \$1,759,512   | \$1,638,196   | \$1,436,518   |
| Lowest Asking Price       | \$74,500         | \$78,500         | \$68,500      | 16%    | \$59,000      | \$68,500      | \$59,000      | \$59,000      | \$79,500      | \$89,000      | \$75,000      |
| Highest Asking Price      | \$7,495,000      | \$7,250,000      | \$6,995,000   | -7%    | \$7,500,000   | \$6,500,000   | \$7,500,000   | \$7,500,000   | \$6,998,000   | \$8,500,000   | \$8,250,000   |
| Avg Ask/Sold Discount     |                  |                  | 5.9%          | -0.40  | 6.3%          | 5.3%          | 5.9%          | 6.3%          | 7.0%          | 7.6%          | 8.3%          |
| Avg Days on Market        | 328              | 392              | 270           | -27%   | 372           | 237           | 381           | 373           | 354           | 323           | 308           |