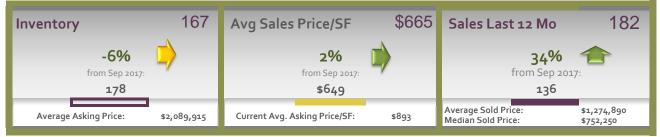

(reported separately)

| all snowmass vlg property | inventory        | pending          |               |        |               |               | closed        |               |               |               |               |
|---------------------------|------------------|------------------|---------------|--------|---------------|---------------|---------------|---------------|---------------|---------------|---------------|
| (under \$7.5M)            | at 09/30/2018    | at 09/30/2018    | last 12 mo    | change | prev 12 mo    | 2018 YTD      | 2017 YTD      | 2017          | 2016          | 2015          | 2014          |
| Number                    | 167              | 19               | 182           | 34%    | 136           | 136           | 98            | 147           | 126           | 115           | 142           |
| Dollar Volume             | \$326,964,800    | \$34,398,500     | \$232,030,002 | 19%    | \$195,653,467 | \$160,350,777 | \$147,738,267 | \$221,074,992 | \$204,761,675 | \$181,159,247 | \$173,683,718 |
| Avg Price/SF              | \$893            | \$797            | \$665         | 2%     | \$649         | \$659         | \$650         | \$663         | \$685         | \$671         | \$625         |
| Avg Sales Price           | est. \$1,979,932 | est. \$1,731,493 | \$1,274,890   | -11%   | \$1,438,628   | \$1,179,050   | \$1,507,533   | \$1,503,912   | \$1,625,093   | \$1,504,627   | \$1,301,118   |
| Lowest Selling Price      |                  |                  | \$57,500      | -6%    | \$61,114      | \$57,500      | \$61,114      | \$61,114      | \$78,000      | \$76,500      | \$64,000      |
| Highest Selling Price     |                  |                  | \$6,895,000   | 0%     | \$6,900,000   | \$5,950,000   | \$6,900,000   | \$6,900,000   | \$6,750,000   | \$7,297,500   | \$7,250,000   |
| Avg Asking Price          | \$2,089,915      | \$1,827,675      | \$1,375,672   | -11%   | \$1,552,853   | \$1,266,723   | \$1,623,913   | \$1,625,163   | \$1,759,512   | \$1,638,196   | \$1,436,518   |
| Lowest Asking Price       | \$74,500         | \$78,500         | \$68,500      | 16%    | \$59,000      | \$68,500      | \$59,000      | \$59,000      | \$79,500      | \$89,000      | \$75,000      |
| Highest Asking Price      | \$7,495,000      | \$7,250,000      | \$6,995,000   | -7%    | \$7,500,000   | \$6,500,000   | \$7,500,000   | \$7,500,000   | \$6,998,000   | \$8,500,000   | \$8,250,000   |
| Avg Ask/Sold Discount     |                  |                  | 5.9%          | -0.40  | 6.3%          | 5.3%          | 5.9%          | 6.3%          | 7.0%          | 7.6%          | 8.3%          |
| Avg Days on Market        | 328              | 392              | 270           | -27%   | 372           | 237           | 381           | 373           | 354           | 323           | 308           |